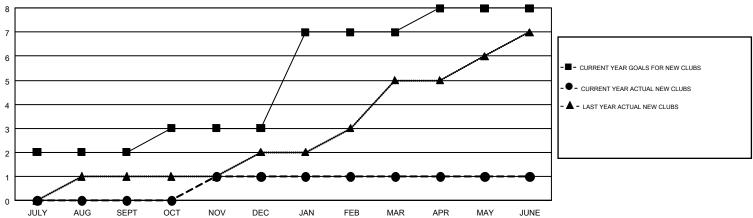

## GMT MONTHLY MEMBERSHIP PROGRESS REPORT

Results as of: 6/30/2018

Multiple District 31

**LOCATION: NORTH CAROLINA** 

STACEY JONES

GMT CA 1

| Clubs                 |               |           |               | Members               |                           |                         |                                              |
|-----------------------|---------------|-----------|---------------|-----------------------|---------------------------|-------------------------|----------------------------------------------|
| RESULTS FOR 2017-2018 |               |           |               | RESULTS FOR 2017-2018 |                           |                         |                                              |
| QUARTER               | NEW CLUB GOAL | NEW CLUBS | DROPPED CLUBS | QUARTER               | MEMBER GROWTH NET<br>GOAL | MEMBER GROWTH<br>ACTUAL | DROPPED MEMBERS ACTUAL (including transfers) |
| JULY/AUG/SEPT         | 2             | 0         | 4             | JULY/AUG/SEPT         | 138                       | 130                     | 213                                          |
| OCT/NOV/DEC           | 1             | 1         | 7             | OCT/NOV/DEC           | 98                        | 142                     | 304                                          |
| JAN/FEB/MAR           | 4             | 0         | 3             | JAN/FEB/MAR           | 245                       | 137                     | 196                                          |
| APR/MAY/JUNE          | 1             | 0         | 4             | APR/MAY/JUNE          | 102                       | 199                     | 375                                          |

## GOALS AND ACTUAL NEW CLUBS CUMULATIVE

| DROPPED CLUBS: 18  DROPPED MEMBERS |       | 174 CLUBS OF 307 ADDED 1 OR MORE NEW MEMBERS | •                               | 69.55%)<br>30.45%) |
|------------------------------------|-------|----------------------------------------------|---------------------------------|--------------------|
| DECEASED                           | 126   | CLICK HERE FOR CUMULATIVE                    | TOTAL FAMILY UNIT MEMBERS       |                    |
| CLUB CANCELLED                     | 113   | MEMBERSHIP DATA                              |                                 |                    |
| OTHER 848                          |       |                                              | FAMILY MEMBERS PAYING HALF DUES |                    |
| TOTAL                              | 1,087 |                                              | DOLG                            |                    |