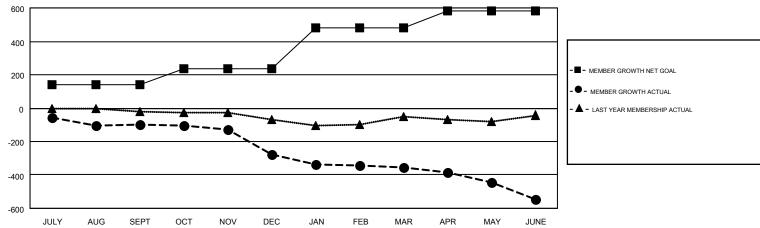

## GMT MONTHLY MEMBERSHIP PROGRESS REPORT

Results as of: 6/30/2018

Multiple District 31

**LOCATION: NORTH CAROLINA** 

STACEY JONES

GMT CA 1

| Clubs                 |               |           |               | Members               |                           |                         |                                              |
|-----------------------|---------------|-----------|---------------|-----------------------|---------------------------|-------------------------|----------------------------------------------|
| RESULTS FOR 2017-2018 |               |           |               | RESULTS FOR 2017-2018 |                           |                         |                                              |
| QUARTER               | NEW CLUB GOAL | NEW CLUBS | DROPPED CLUBS | QUARTER               | MEMBER GROWTH NET<br>GOAL | MEMBER GROWTH<br>ACTUAL | DROPPED MEMBERS ACTUAL (including transfers) |
| JULY/AUG/SEPT         | 2             | 0         | 4             | JULY/AUG/SEPT         | 138                       | 130                     | 213                                          |
| OCT/NOV/DEC           | 1             | 1         | 7             | OCT/NOV/DEC           | 98                        | 142                     | 304                                          |
| JAN/FEB/MAR           | 4             | 0         | 3             | JAN/FEB/MAR           | 245                       | 137                     | 196                                          |
| APR/MAY/JUNE          | 1             | 0         | 4             | APR/MAY/JUNE          | 102                       | 199                     | 375                                          |

## GOALS AND ACTUAL NEW CLUBS CUMULATIVE

| DROPPED CLUBS: 18  DROPPED MEMBERS |       | 174 CLUBS OF 307 ADDED 1 OR MORE NEW MEMBERS | •                               | 69.55%)<br>30.45%) |
|------------------------------------|-------|----------------------------------------------|---------------------------------|--------------------|
| DECEASED                           | 126   | CLICK HERE FOR CUMULATIVE                    | TOTAL FAMILY UNIT MEMBERS       |                    |
| CLUB CANCELLED                     | 113   | MEMBERSHIP DATA                              |                                 |                    |
| OTHER 848                          |       |                                              | FAMILY MEMBERS PAYING HALF DUES |                    |
| TOTAL                              | 1,087 |                                              | DOLG                            |                    |